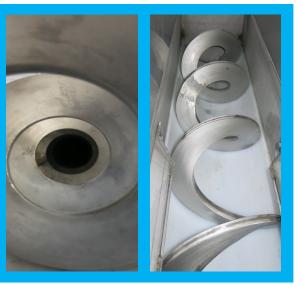

## PEWE Screw & Chassis System

is available in both AISI 304 stainless steel or corrosion resistant carbon coated steel. All units come with guard/covers, flanged discharge port, support framing and lifting lugs for easy positioning, hook-up and service access.

## **PEWE AC Unit Technology**

The heart behind the AugerConveyor's screw technology is the precision spiral design. Based on physical principles, the design creates the specific conditions for conveying semi or solid material ranging from 20% to 65% total solids. The solids rise up the slick UHMW wear surface angled at the maximum 25 degrees and discharge out the top mounted chute. This The AugerConveyor screw and chassis allows for 10, 20 and 30 cubic yard roll off dumpster to easily clear the chute. Guard covers protect the auger.