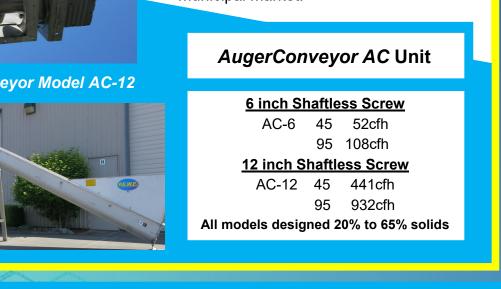

## AugerConveyor AC Unit 6" to 12" Shaftless Screw

## **PEWE AC Unit Technology**

The heart behind the AugerConveyor's screw technology is the precision spiral design. Based on physical principles, the design creates the specific conditions for conveying semi or solid material ranging from 20% to 65% total solids. The solids rise up the slick UHMW wear surface angled at the maximum 25 degrees and discharge out the top mounted chute. This The AugerConveyor screw and chassis allows for 10, 20 and 30 cubic yard roll off dumpster to easily clear the chute. Guard covers protect the auger.