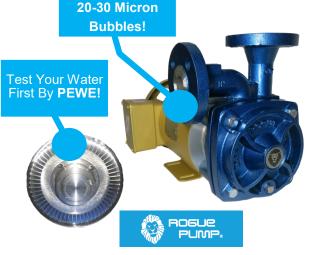

### **PEWE Aeration Technology**

The heart behind the *Poly-E*<sup>2</sup><sub>®</sub> DAF's aeration technology is the *ROGUE MAX RGT*® pump. The regenerative turbine design creates the specific conditions needed for dissolving air efficiently. Coupled with the **PEWE** DAF, this super saturated water releases uniform 20-30 micron bubbles into the flotation system and effectively floats fine suspended solids.