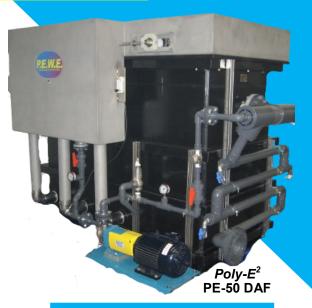

### Poly-E2® DAF

| <b>MODEL</b>               | <u>GPM</u> | <b>FOOTPRINT</b> |
|----------------------------|------------|------------------|
| Poly-E <sup>2</sup> PE-25  | 25         | 5W x 8L x 6H     |
| Poly-E <sup>2</sup> PE-50  | 50         | 5W x 9L x 6H     |
| Poly-E <sup>2</sup> PE-75  | 75         | 6W x 12L x 6H    |
| Poly-E <sup>2</sup> PE-100 | 100        | 7W x 12L x 6H    |
| Poly-E <sup>2</sup> PE-150 | 150        | 7W x 14L x 6H    |

PEWE Dissolved Air Flotation unit shown with standard integrated Pipe Flocculator.